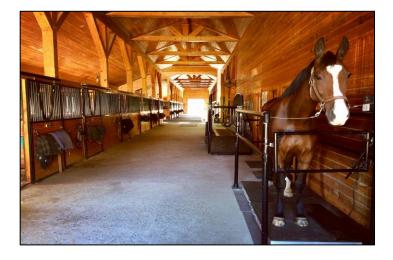

### **Boarding and Training**

\$1950/month Board services include cleaning the stall throughout the day, feed and water, hay 3-4 times per day, turn out, blanketing as weather dictates, feeding supplied supplements, administering medications, hand walking in inclement weather, grooming, laundry, and arranging for farrier and other services. Training services included in this board are treadmilling, pessoaing, longing, and up to 12 training rides and 4 jump schools per month. Additional rides are billed at \$50/ride and \$100/jump school. Treatments included in this board are hoof packing, prophylactic hoof treatments, wrapping, poulticing, medicated baths, icing, and soaking, and minor wound treatment. A supply fee of \$80 will be charged to each boarder quarterly due on January 1, April 1, July 1 and October 1. Tacking service is available for lessons and included in the cost of board.